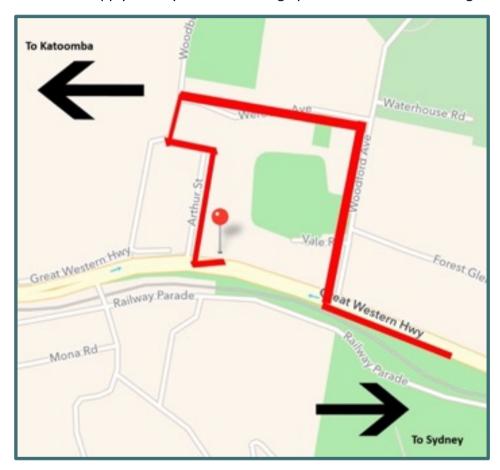

Travelling up the Great Western Highway

- turn RIGHT into Woodford Ave
- Travel along Woodford Ave to Werona Ave
- Turn Left into Werona Ave
- Turn Left into Woodbury Ave
- Turn Left into Arthur St
- Turn Left back onto the Great Western Highway (Heading East)
- Just after the pedestrian crossing turn left into the Academy/Church Driveway
- Park on the grassed/gravel area behind the church.
- Please do not park in the Church Carpark as this is outside the terms of our lease.